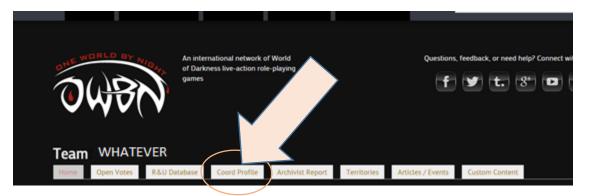

 On the top right side of the screen, click on "Admin Links", and click on "Team \_\_\_\_\_" where the blank is the name of the Genre you Coordinate. This will take you to the Coordinator Dashboard.

| HOME      | RESOURCES -         | GAMES -                                                 | EVENTS - | HELP DESK - | Admin Links: |                                                                                                    | - |
|-----------|---------------------|---------------------------------------------------------|----------|-------------|--------------|----------------------------------------------------------------------------------------------------|---|
| 94        | WORLI WORLI         | ERNATIONAL NETWO<br>D OF DARKNESS LIVE<br>PLAYING GAMES |          |             |              | -Choose -<br>Test Game for Testing Purposes<br>My Published Content<br>View My Profile<br>4 og Out |   |
| FFAKER    | SON                 |                                                         |          |             |              |                                                                                                    |   |
| View Edit | Order history Devel |                                                         |          |             |              |                                                                                                    |   |

4. In the Screen that follows click on the "Coord Profile".

5. In the Screen that follows click on the "Edit my Profile".

- 6. In the screen that follows, you can make the following alterations:
- 7. Banner Image This image will display on the Coordinator Page. When uploaded, the image will resize to fit the display.