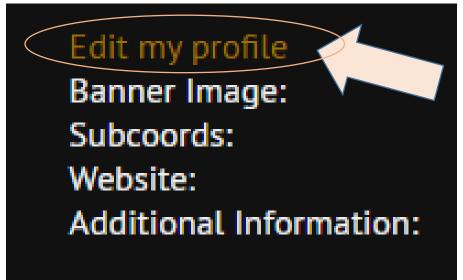

4. In the Screen that follows click on the "Coord Profile".

5. In the Screen that follows click on the "Edit my Profile".

- 6. In the screen that follows, you can make the following alterations:
- 7. Banner Image This image will display on the Coordinator Page. When uploaded, the image will resize to fit the display.

## Banner Image

Choose File No file chosen

Upload

Files must be less than 1 GB. Allowed file types: png gif jpg jpeg.

8. The Coord office Email list is an optional piece of information that can be inputted if there is a specific googlegroup that the Coordinator team can be

reached.

|       | RandomCoord@googlegroups.com                                                                                               |
|-------|----------------------------------------------------------------------------------------------------------------------------|
| lf th | ere is a Coordinator specific website available, add the link here in the                                                  |
| web   | site entry.                                                                                                                |
|       |                                                                                                                            |
|       | Website                                                                                                                    |
|       |                                                                                                                            |
|       |                                                                                                                            |
|       |                                                                                                                            |
| This  | text pane is provided to include any other details that the Coordinato                                                     |
|       |                                                                                                                            |
| offic | text pane is provided to include any other details that the Coordinato<br>e would wish to display on the Coordinator Page. |