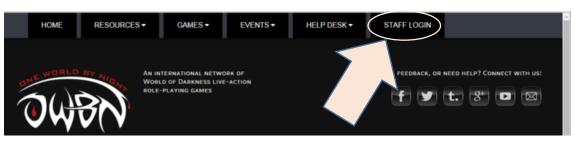

1. Go to <u>www.owbn.net</u> and click on "Staff Login".

 Type in your username and password, and then click on the "log in" button. Note: If you have forgotten your password or your username, click on the "request new password" button. A password reset link will be sent to your email address.