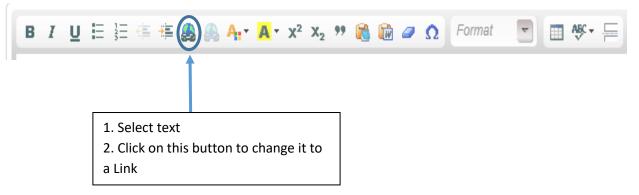

11. There are editing tools available to make clickable links, or alter text appearance.

- 12. Please DO NOT add/alter/remove the Subcoord listings at this time.
- 13. Click on Save at the bottom of the form to publish the information.