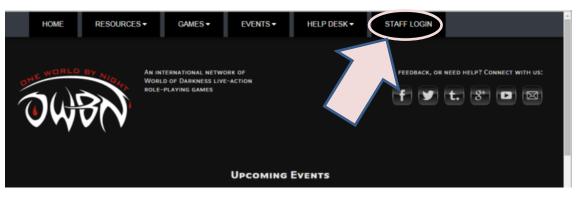

## **Submitting the Archivist Report**

1. Go to <u>www.owbn.net</u> and click on "Staff Login".

2. Type in your username and password, and then click on the "log in" button. The username is your first initial and last name.