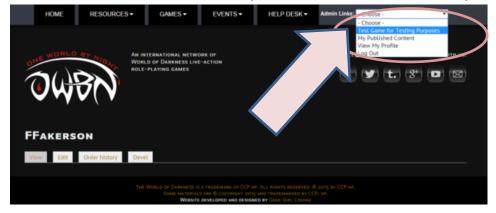

18. If you selected draft, and want to work on the Archivist report at another point, Follow steps 1-3. When you see the dashboard, click on "Archivist Reports".

| OWBN site ST: Test                             | Game for Testing Purpo | CM: Test Game for                                           |              | as: FFakerson Yo   | our Profile  Log out |
|------------------------------------------------|------------------------|-------------------------------------------------------------|--------------|--------------------|----------------------|
| THE WORLD BY                                   |                        | orative World of Darkness<br>on role-playing game community |              | edback, or need he | lp? Connect with us: |
| ST Dashboard Actions<br>Submit Archivst Report |                        | oard (Test Gar                                              |              |                    | es)                  |
| Submit IC News Report                          | Home Chron             | Info IC News Network                                        | R&U Database | Archivist Reports  | Territories          |
| Submit new R&U                                 |                        |                                                             |              |                    |                      |
| Submit website article                         |                        |                                                             |              |                    |                      |
| Character Connections<br>Database              |                        |                                                             |              |                    |                      |