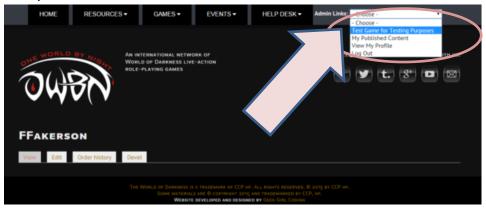

3. On the top right side of the screen, click on "Admin Links", and click on your chronicle name. This will take you to the Chronicle Dashboard.

4. In the Screen that follows (Storyteller or CM), click on the "Submit Archivist Report" button on the left hand side.