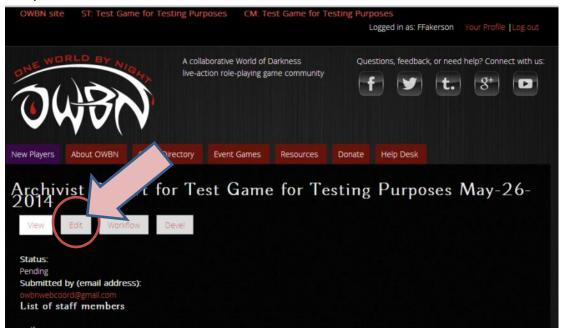

20. In the next screen, click on "Edit". This will bring you back to the form, and you can fill it out and complete the form.

21. When you are done, don't forget to change the option to "Submitted/Pending Review". This indicates the Archivist report is completed. Click on save to submit the report to the Archivists.