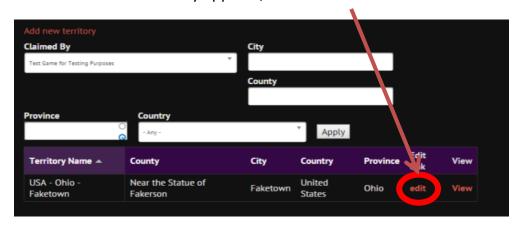

Click on "Apply" when the search terms have been filled out.

9. When the desired Territory appears, click on "Edit".

10. Fill out the form, as detailed in step 6. Click on "Save" when completed.

11. If the Territory is to be deleted, scroll to the bottom of the screen and click on the "Delete" option on the bottom right.