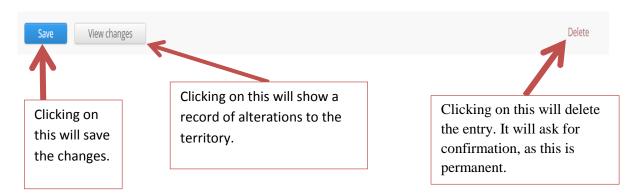

Click on "Apply" when the search terms have been filled out.

9. When the desired Territory appears, click on "Edit".

10. Fill out the form, as detailed in step 6. Click on "Save" when completed.

11. If the Territory is to be deleted, scroll to the bottom of the screen and click on the "Delete" option on the bottom right.

It will ask for a confirmation, as this is permanent.