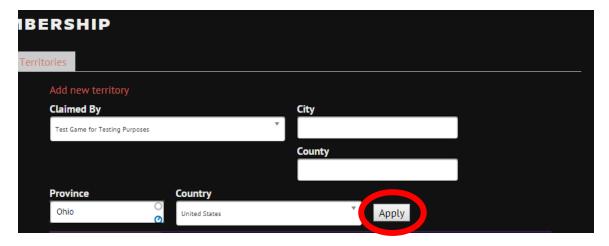

7. A confirmation will appear indicating the Territory has been successfully created.

8. To edit or delete an existing territory, first use the search tool to find the desired Territory. Multiple search options can be used.

Click on "Apply" when the search terms have been filled out.

9. When the desired Territory appears, click on "Edit".

10. Fill out the form, as detailed in step 6. Click on "Save" when completed.

11. If the Territory is to be deleted, scroll to the bottom of the screen and click on the "Delete" option on the bottom right.