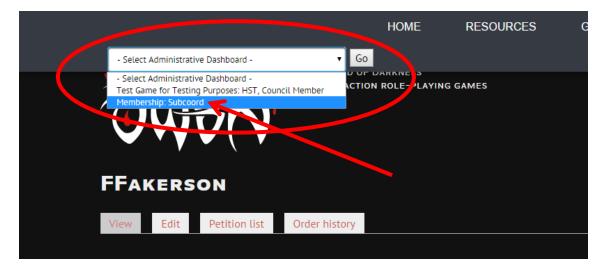

1. Log into OWBN.net with your username/Password

2. In the drop down list "Select Administrative Dashboard", choose either "Membership: Subcoord" or "Membership: Coordinator". It depends on whether or not you are the Coordinator or Subcoord.

Then click on the button marked: "Go".

3. Click on the "Territories" tab.

To create a Territory, follow steps 5-7
 To edit or delete an existing Territory, follow steps 8-11

5. To create a new Territory, click on "Add new Territory".