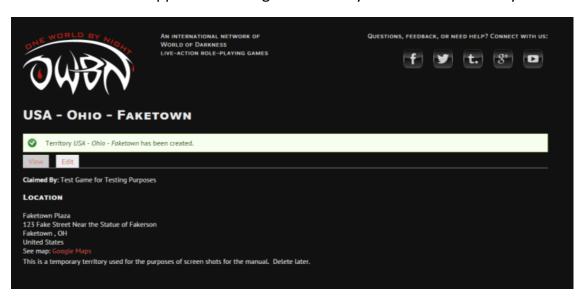

7. A confirmation will appear indicating the Territory has been successfully created.

8. To edit or delete an existing territory, first use the search tool to find the desired Territory. Multiple search options can be used.