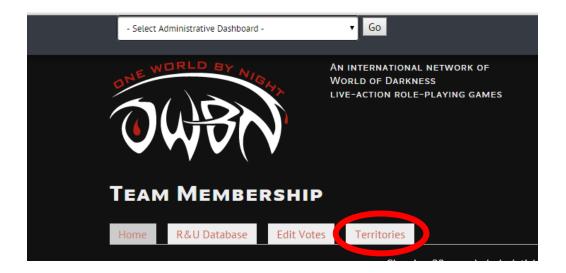

Then click on the button marked: "Go".

3. Click on the "Territories" tab.

To create a Territory, follow steps 5-7
 To edit or delete an existing Territory, follow steps 8-11

5. To create a new Territory, click on "Add new Territory".