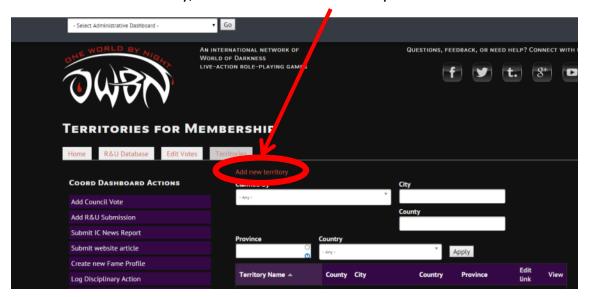

Then click on the button marked: "Go".

3. Click on the "Territories" tab.

To create a Territory, follow steps 5-7
 To edit or delete an existing Territory, follow steps 8-11

5. To create a new Territory, click on "Add new Territory".